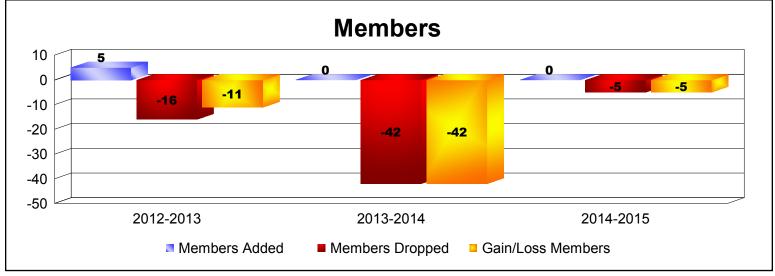

**Disbanded Districts**As of June 2015 Cumulative

| Year      | New<br>Clubs | Dropped<br>Clubs | Gain/<br>Loss<br>Clubs | New<br>Members | Charter<br>Members | Reinstate<br>Members | Transfer<br>Members | Total<br>Member<br>Added | Total<br>Members<br>Dropped | Gain/<br>Loss<br>Members |
|-----------|--------------|------------------|------------------------|----------------|--------------------|----------------------|---------------------|--------------------------|-----------------------------|--------------------------|
| 2012-2013 | 0            | 0                | 0                      | 4              | 0                  | 1                    | 0                   | 5                        | -16                         | -11                      |
| 2013-2014 | 0            | -2               | -2                     | 0              | 0                  | 0                    | 0                   | 0                        | -42                         | -42                      |
| 2014-2015 | 0            | -2               | -2                     | 0              | 0                  | 0                    | 0                   | 0                        | -5                          | -5                       |
| Average   | 0            | -1               | -1                     | 1              | 0                  | 0                    | 0                   | 2                        | -21                         | -19                      |