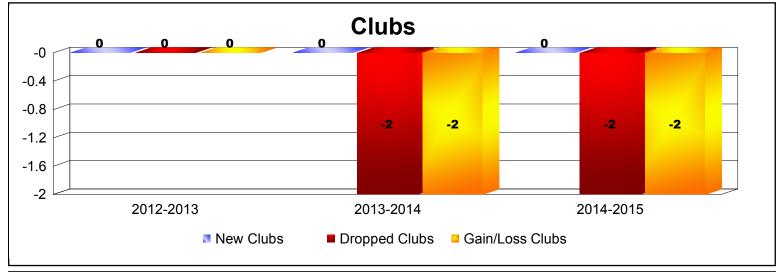

**Disbanded Districts**As of June 2015 Cumulative

| Year      | New<br>Clubs | Dropped<br>Clubs | Gain/<br>Loss<br>Clubs | New<br>Members | Charter<br>Members | Reinstate<br>Members | Transfer<br>Members | Total<br>Member<br>Added | Total<br>Members<br>Dropped | Gain/<br>Loss<br>Members |
|-----------|--------------|------------------|------------------------|----------------|--------------------|----------------------|---------------------|--------------------------|-----------------------------|--------------------------|
| 2012-2013 | 0            | 0                | 0                      | 4              | 0                  | 1                    | 0                   | 5                        | -16                         | -11                      |
| 2013-2014 | 0            | -2               | -2                     | 0              | 0                  | 0                    | 0                   | 0                        | -42                         | -42                      |
| 2014-2015 | 0            | -2               | -2                     | 0              | 0                  | 0                    | 0                   | 0                        | -5                          | -5                       |
| Average   | 0            | -1               | -1                     | 1              | 0                  | 0                    | 0                   | 2                        | -21                         | -19                      |